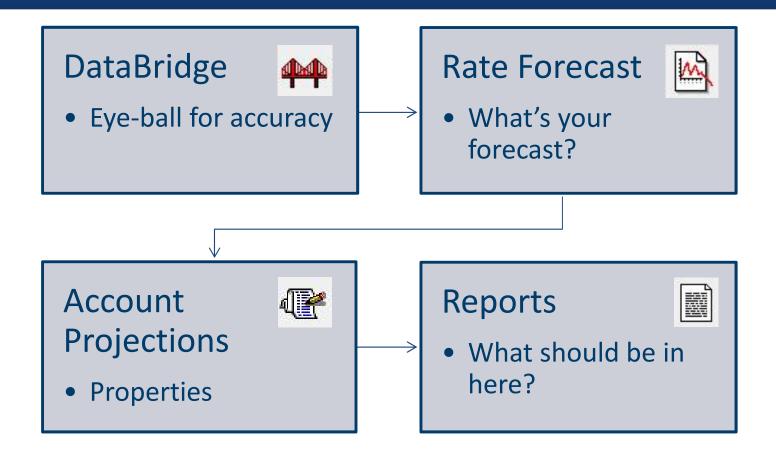

### DataBridge

Eye-ball for accuracy

### **Rate Forecast**

What's your forecast?