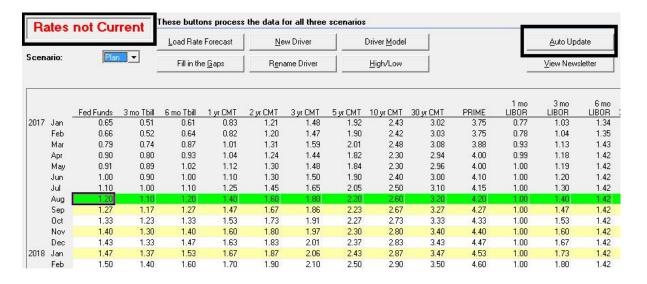

#### Rates should be current

+ - < Chart of Accounts

**Dalance Sheet** 

Assets

Cash & Duc

Investments

US Agencies - Step Ups

**Red Flags** 