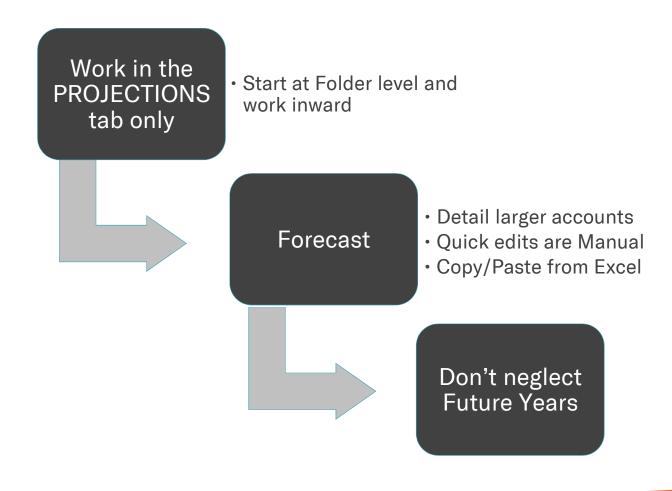

Plansmith

Compass Best Practice Techniques

**Building Your Annual Budget** 

**Presenter: Roxanne Nikirk** 

**Product Support Manager** 

# How do we budget?



### **VOLUME**



#### **PRICING**

Rateworks.mdb

- Contains driver rates and models
- Shared by any plan in the same folder
- High & Low scenarios available for forecasting

Accounts

- Variable (Floating) accounts with floors/ceilings require a Driver Model
- Accounts with Modeled Rates show detailed income reaction to market changes

#### **PREPAYMENTS**

Apply Models where you experience prepayment behavior, i.e. long-term fixed

Simple Model Model Showing Callable Accounts Should NOT use prepayment model

Callable Accounts Should NOT use prepayment model

Do you have the prepayment utility tracker?

#### **TAXES & DIVIDENDS**

#### Taxes

- Projections/TaxInformation
- Entered in Dollars

#### Dividends

- Utilities/Options/Dividends
- Entered in Thousands

#### **REPORTS & CHARTS**

#### Reports

-