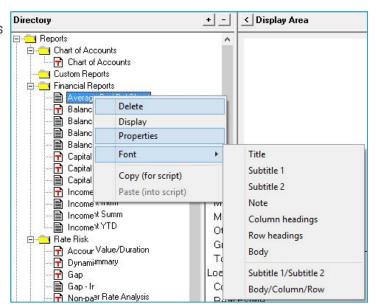

# Plansmith Lunch 'n Learn

**All About Reports** 

Presenter: Jenny Mello



# This session is design for:



## **All Compass Users**

- Financial Compass
- Budget Compass Plus
- Budget Compass

# All About Reports

## Format

- Fonts
- Headers
- Margins

## Define

- Scripts
- Properties

## Create

• DIY



#### **FORMAT**



#### Right-click

- delete
- properties
- fonts



#### Properties: customize Header/Footer

| Level of Detail: Data Type: Reporting Period: Calculate Mix: Page break after as Budget: | Intermediate 1 EOM Balance Monthly sets: | No + Yes +                       | Date Range:<br>Jan v 2017 v                                                                                                                     | This year to Dec                                                 | ▼ 2017 ▼                                           |               |                |  |
|------------------------------------------------------------------------------------------|------------------------------------------|----------------------------------|-----------------------------------------------------------------------------------------------------------------