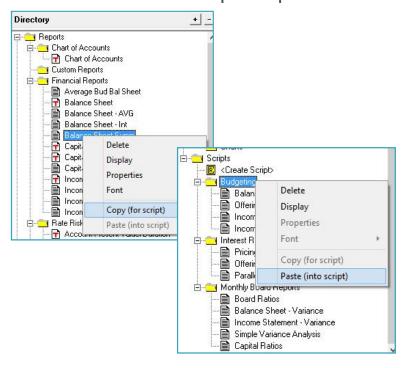

#### Set up Scripts

**Update Properties** 🖹 🔁 Scripts Liab Budgeting Offering Rate Delete Income State Display Income State **Properties** ☐ \_ Interest Rale Mov Pricing Assum
Offering Rate Font Parallel Rate Copy (for script) 🚊 🦲 Monthly Board Re Paste (into script) --- Board Ratios Report Properties - Balance Sheet Date Range: Level of Detail: Full (Account) Next Year Last Year Last month 🔥 Data Type: EOM Balance This quarter Next Quarter Monthly Reporting Period: Last Year Calculate Mix: No • This year All periods Page break after assets: Yes ▼ Custom No ▼ Budget: **Exclude Swaps:** No Cancel Save Preview Header