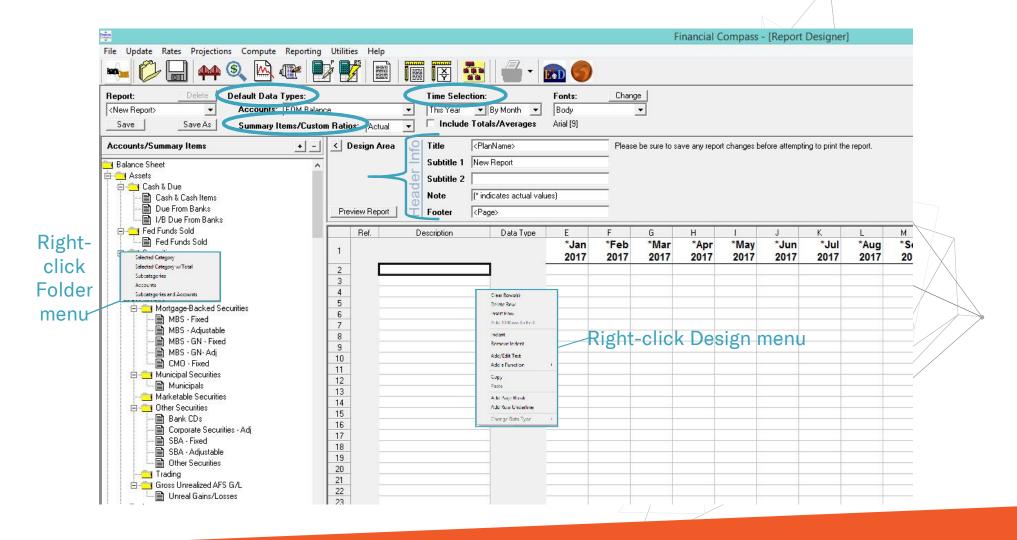

#### Properties: customize Header/Footer

| Level of Detail: Data Type: Reporting Period: Calculate Mix: Page break after as Budget: | Intermediate 1 EOM Balance Monthly sets: | No + Yes +                       | Date Range:<br>Jan v 2017 v                                                                                                                     | This year to Dec                                                 | ▼ 2017 ▼                                           |               |                |  |
|------------------------------------------------------------------------------------------|------------------------------------------|----------------------------------|-------------------------------------------------------------------------------------------------------------------------------------------------|------------------------------------------------------------------|----------------------------------------------------|---------------|----------------|--|
| Exclude Swaps:                                                                           | N                                        | Report Header/Footer Designation |                                                                                                                                                 |                                                                  |                                                    |               |                |  |
|                                                                                          | -                                        | Title<br>Subti                   | <planname 1="" balance="" sh<="" th="" tile=""><th colspan="5">dditional information within the text  (PlarName)  Balance Sheet</th></planname> | dditional information within the text  (PlarName)  Balance Sheet |                                                    |               |                |  |
|                                                                                          |                                          | Subti<br>Note                    | ttle 2   <datatype:<br>\$000's</datatype:<br>                                                                                                   |                                                                  |                                                    |               |                |  |
|                                                                                          |                                          | Faote                            |                                                                                                                                                 |                                                                  |                                                    |               |                |  |
|                                                                                          |                                          | Mari                             | ers: <scenario< p=""> <date-nn:< p=""> <date-las< p=""> <datadur< p=""></datadur<></date-las<></date-nn:<></scenario<>                          | t-nn>                                                            | Current date Current date Last update Date of last | te<br>le date |                |  |
|                                                                                          |                                          |                                  |                                                                                                                                                 |                                                                  |                                                    | <u>o</u> K    | <u>C</u> ancol |  |