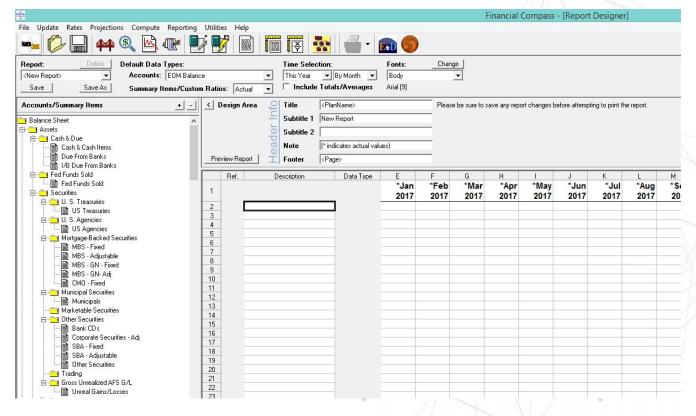

#### Properties: customize Header/Footer

| Level of Detail: Data Type: Reporting Period: Calculate Mix: Page break after as Budget: | Intermediate 1 EOM Balance Monthly sets: | No + Yes +                       | Date Range:<br>Jan v 2017 v                                                                                                                     | This year to Dec                                                 | ▼ 2017 ▼                                           |               |                |  |
|------------------------------------------------------------------------------------------|------------------------------------------|----------------------------------|-------------------------------------------------------------------------------------------------------------------------------------------------|------------------------------------------------------------------|----------------------------------------------------|---------------|----------------|--|
| Exclude Swaps:                                                                           | N                                        | Report Header/Footer Designation |                                                                                                                                                 |                                                                  |                                                    |               |                |  |
|                                                                                          | -                                        | Title<br>Subti                   | <planname 1="" balance="" sh<="" th="" tile=""><th colspan="5">dditional information within the text  (PlarName)  Balance Sheet</th></planname> | dditional information within the text  (PlarName)  Balance Sheet |                                                    |               |                |  |
|                                                                                          |                                          | Subti<br>Note                    | ttle 2   <datatype:<br>\$000's</datatype:<br>                                                                                                   |                                                                  |                                                    |               |                |  |
|                                                                                          |                                          | Faote                            |                                                                                                                                                 |                                                                  |                                                    |               |                |  |
|                                                                                          |                                          | Mari                             | ers: <scenario< p=""> <date-nn:< p=""> <date-las< p=""> <datadur< p=""></datadur<></date-las<></date-nn:<></scenario<>                          | t-nn>                                                            | Current date Current date Last update Date of last | te<br>le date |                |  |
|                                                                                          |                                          |                                  |                                                                                                                                                 |                                                                  |                                                    | <u>o</u> K    | <u>C</u> ancol |  |