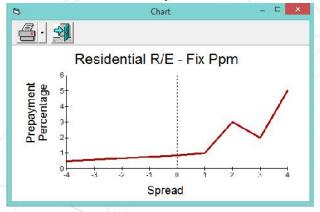

# Plansmith Lunch 'n Learn

**All About Graphs** 



Presenter: Jenny Mello & Bill Smith

# This session is design for:



## **All Compass Users**

- Financial Compass
- Budget Compass Plus
- Budget Compass



# **Account Projections Planning**

## Double-click column headings



#### **Index Rate Projections**



#### Assumptions





# Reporting





#### Double-click one line

or





## Presentation

#### Add new Charts



#### **Chart Appearance**





# What's Next?

Thur, June 21<sup>st</sup> - Fri, June 22<sup>nd</sup> 2018 - 2-day Roundtable & Coaching Event Friday, September 14<sup>th</sup> 2018 - Compass Advanced Coaching Friday, December 14<sup>th</sup> 2018 - Compass Roundtable

## **Upcoming Lunch 'n Learns**

**April – Executive Dashboard May – Risk Compass** 

Check out www3.plansmith.com/events-page for more event info

Thanks for attending!









## **Questions?**

Jenny Mello

Client Development 800-323-3281 jenny@plansmith.com support@plansmith.com