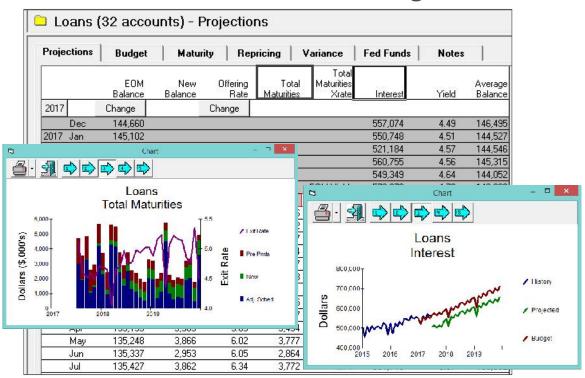

# Plansmith Lunch 'n Learn

**All About Graphs** 



Presenter: Jenny Mello & Bill Smith

# This session is design for:



## **All Compass Users**

- Financial Compass
- Budget Compass Plus
- Budget Compass



# **Account Projections Planning**

## Double-click column headings



#### **Index Rate Projections**



#### Assumptions





# Reporting





#### Double-click one line

or





## Presentation

#### Add new Charts



#### **Chart Appearance**





# What's Next?

Thur, June 21<sup>st</sup> - Fri, June 22<sup>nd</sup> 2018 - 2-day Roundtable & Coaching Event Friday, September 14<sup>th</sup> 2018 - Compass Advanced Coaching Friday, December 14<sup>th</sup> 2018 - Compass Roundtable

## **Upcoming Lunch 'n Learns**

**April – Executive Dashboard May – Risk Compass** 

Check out www3.plansmith.com/events-page for more event info

Thanks for attending!









## **Questions?**

Jenny Mello

Client Development 800-323-3281 jenny@plansmith.com support@plansmith.com